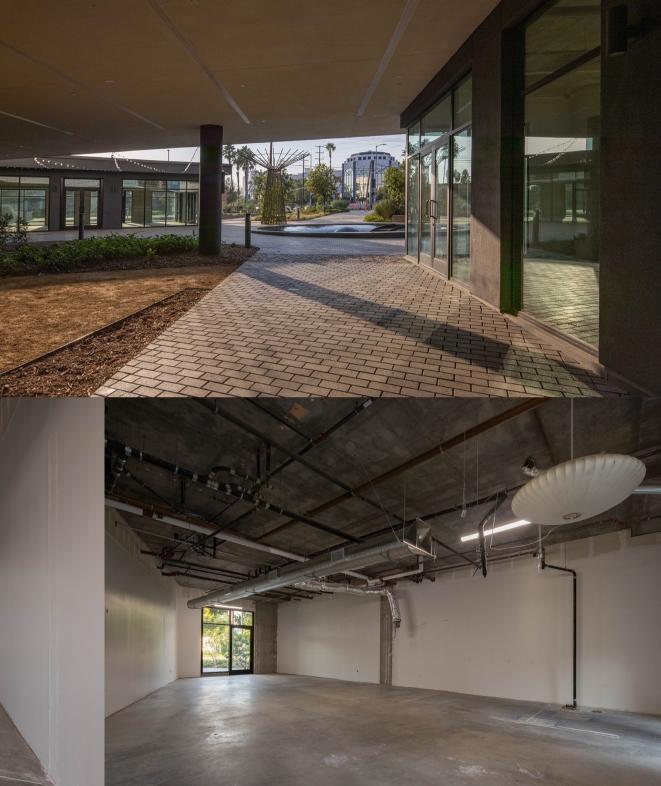

# PROJECT OVERVIEW

**RESTAURANT + RETAIL SPACE** Over 11,000 SF in the Heart of the Project.

PARKING RATIO 3.7 PER 1,000 SF

| R |  |
|---|--|

**1 MILE AWAY** from shuttles to & from CSUN & Pierce College.

# CAMPUS SITE PLAN

24 ACRES 4 BUILDINGS

Winnetka Ave.

RETAIL AREA

5 UNITS DINING PLAZA PARKING