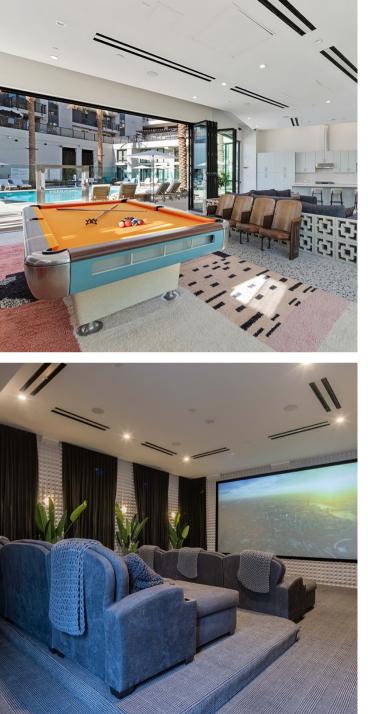

## APARTMENT AMENITIES

Pool, Clubhouse, Fitness Center, Spa/Hot Tub, Sauna, Steam Room, DOLBY ATMOS Movie Theatre, iPad integration (to order food), Bowling Alley, Rock Climbing Wall, Preschool, UFC Octagon, Basketball Court, Mani/Pedi Room, BBQ/Picnic Area, Sunrise & Sunset Deck.