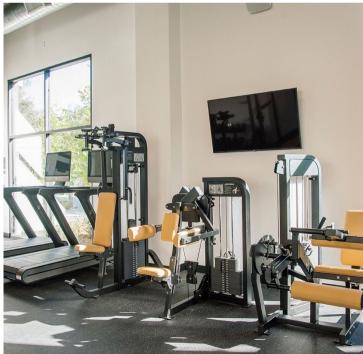

## APARTMENT AMENITIES

Pool, Clubhouse, Fitness Center, Spa/Hot Tub, Sauna, Steam Room, DOLBY ATMOS Movie Theatre, iPad integration (to order food), Bowling Alley, Rock Climbing Wall, Preschool, UFC Octagon, Basketball Court, Mani/Pedi Room, BBQ/Picnic Area, Sunrise & Sunset Deck.