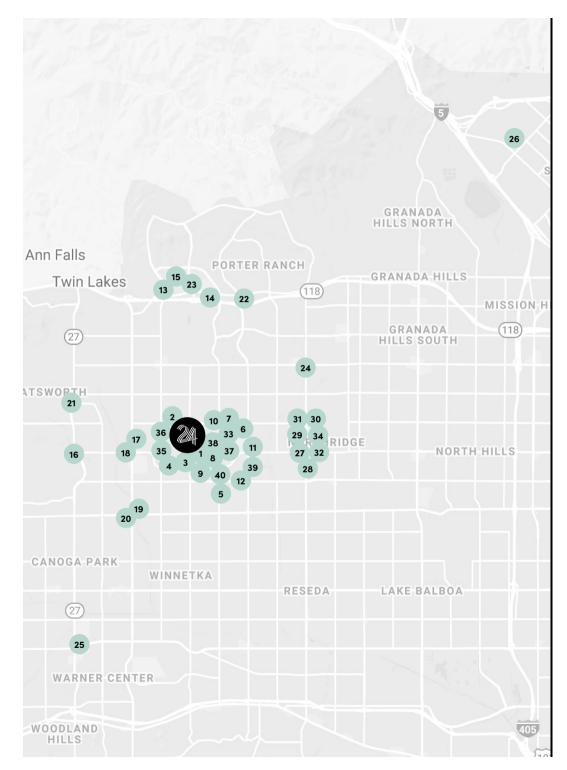

#### 7. CHATSWORTH CHARTER HIGH SCHOOL

6. PHILIPS GRADUATE UNIVERSITY

5. SUPERIOR STREET ELEMENTARY SCHOOL

4. UNIVERSITY OF WEST LA

3. CALIFORNIA LUTHERAN UNIVERSITY

2. PIERCE COLLEGE

**EDUCATION** 

1. CALIFORNIA STATE UNIVERSITY, NORTHRIDGE

### MAJOR EMPLOYERS

| 1. MEGGITT SAFETY SYSTEMS    | 8. INTERAMERICAN MOTOR CORP. | 15. BLUE SHIELD OF CALIFORNIA   | 22. ANTHEM BLUE CROSS                   |
|------------------------------|------------------------------|---------------------------------|-----------------------------------------|
| 2. TOPCO WHOLESALE           | 9. REGAL MEDICAL GROUP       | 16. PANAVISION                  | 23. KAISER PERMANENTE                   |
| 3. NOBLE HOME FURNISHING     | 10. PHARMAVITE               | <b>17.</b> AIG                  | 24. ACCOUNTING PRINCIPALS               |
| 4. THE FOAM SHOP             | 11. BLACKLINE SYSTEMS INC.   | 18. ZENITH NATIONAL INSURANCE   | 25. NORTHROP GRUMMAN INNOVATION SYSTEMS |
| 5. SYNEAR FOOD HOLDINGS      | 12. CATALINA YACHTS          | 19. UNIVERSAL MUSIC GROUP       |                                         |
| 6. ONTIC ENGINEERING AND MA. | 13. FIDELITY INVESTMENTS     | 20. VIKING RIVER CRUISES INC.   |                                         |
| 7. ARMORCAST PRODUCTS CO.    | 14. FARMERS INSURANCE        | 21. POMS & ASSOCIATES INSURANCE |                                         |
|                              |                              |                                 |                                         |

### **CHATSWORTH AMENITIES**

| 1. MGA ENTERTAINMENT INC.                                                                                                                      | 20. THE HOME DEPOT                                                                                                                                                     |  |
|------------------------------------------------------------------------------------------------------------------------------------------------|------------------------------------------------------------------------------------------------------------------------------------------------------------------------|--|
| 2. THE HABIT BURGUER GRILL                                                                                                                     | 21. UNCLE ERNIE'S PIZZA                                                                                                                                                |  |
| 3. STONEFIRE GRILL, POQUITO MAS                                                                                                                | <b>22.</b> ZPIZZA                                                                                                                                                      |  |
| 4. MENCHIE'S FROZEN YOGURT                                                                                                                     | <b>23.</b> PETCO                                                                                                                                                       |  |
| 5. BRENT'S DELI NORTHDRIGE                                                                                                                     | 24. GEN KOREAN BBQ HOUSE                                                                                                                                               |  |
| <b>6.</b> NORTHRIDGE FASHION CENTER<br>Dave & Busters, California Pizza Kitchen,<br>Yardhouse, Potato Corner, See's Candies,<br>Ben & Jerri's. | <b>25.</b> WESTFIELD TOPANGA WOODLAND HILLS<br>Afters Ice Cream, Blaze Pizza, CAVA, Carving<br>Board, Il Fornaio, Gyu-Kaku, Pressed, Sweefin,<br>Susie Cakes, Katsu-ya |  |
| 7. THE STAND                                                                                                                                   | 26. DOUGH GRIL PLAZA                                                                                                                                                   |  |
| 8. BOB'S BIG BAY                                                                                                                               | 27. URBANE CAFE                                                                                                                                                        |  |
| 9. HANDEL'S HOMEMADE ICE CREAM                                                                                                                 | 28. DOG HAUS                                                                                                                                                           |  |
| 10. PANERA BREAD                                                                                                                               | 29. DAVE'S HOT CHICKEN                                                                                                                                                 |  |
| <b>11.</b> IHOP                                                                                                                                | <b>30.</b> NORTHERN CAFE                                                                                                                                               |  |
| 12. IN-N-OUT BURGER                                                                                                                            | 31. RITE AID                                                                                                                                                           |  |
| 13. THE VINEYARDS AT PORTER RANCH                                                                                                              | 32. WIENERSCHNITZEL                                                                                                                                                    |  |
| Whole Foods, Lure Fish House, Chipotle, Finney's<br>Crafthouse & Kitchen, Peet's Coffee, Patxi's Pizza,                                        | 33. MYUNGIN DUMPLINGS                                                                                                                                                  |  |
| Silverlake Ramen, Ulta Beauty, AMC Theaters.                                                                                                   | 34. A&W SEAFOOD RESTAURANT                                                                                                                                             |  |
| 14. STARBUCKS                                                                                                                                  | 35. ORANGETHEORY FITNESS                                                                                                                                               |  |
| 15. BEST BUY                                                                                                                                   | <b>36.</b> PACIFIC WINNETKA 12 & XD                                                                                                                                    |  |
| 16. CALIFORNIA CHICKEN CAFE                                                                                                                    | 37. TARGET                                                                                                                                                             |  |
| 17. YOGURTLAND                                                                                                                                 | 38. LOWE'S HOME IMPROVEMENT                                                                                                                                            |  |
| 18. CRUNCH FITNESS                                                                                                                             | <b>39.</b> COSTCO                                                                                                                                                      |  |
| <b>19.</b> CVS                                                                                                                                 | 40. KNOHL'S                                                                                                                                                            |  |