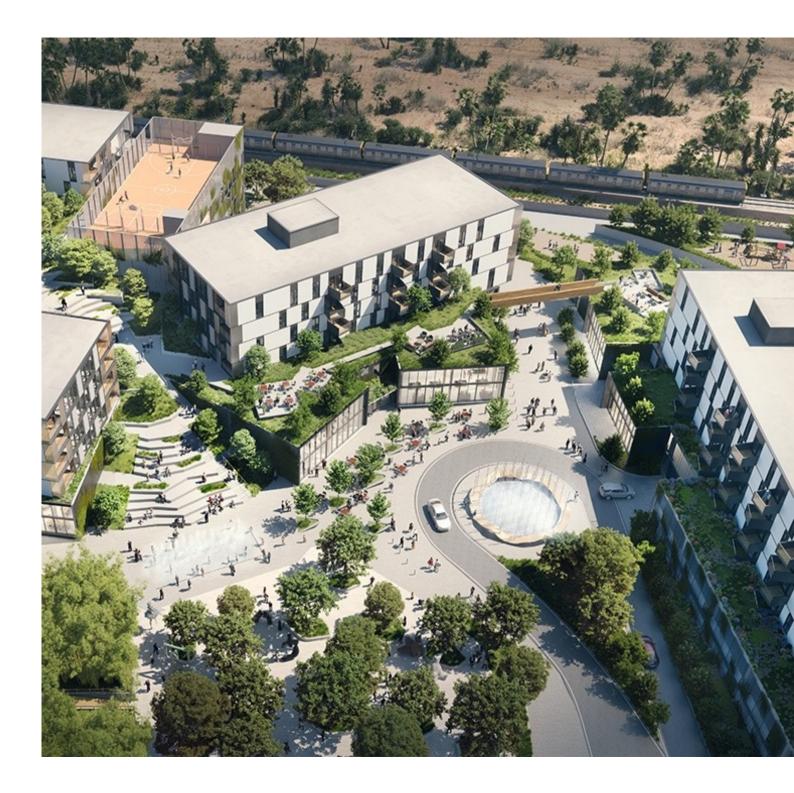

# 24 Acres to Live, Work & Play

9254 Winnetka Ave, Chatsworth, CA

**UNCOMMON** 

### 24 ACRES

of a creative community that offers an array of amenities and monthly community events.

**660 APARTMENTS** In the project with over 2800 residents (Phase 1 and 2 100% leased)

CLASS A OFFICE SPACE

# PROJECT OVERVIEW

**RESTAURANT + RETAIL SPACE** Over 11,000 SF in the Heart of the Project.

PARKING RATIO 3.7 PER 1,000 SF

| R |  |
|---|--|

**1 MILE AWAY** from shuttles to & from CSUN & Pierce College.

## COMMUNITY AMENITIES

Weekly fresh farmers market on the citrus grove, village green for outdoor movies, bamboo forest.

# CAMPUS SITE PLAN

24 ACRES 4 BUILDINGS

Winnetka Ave.

RETAIL AREA

5 UNITS DINING PLAZA PARKING