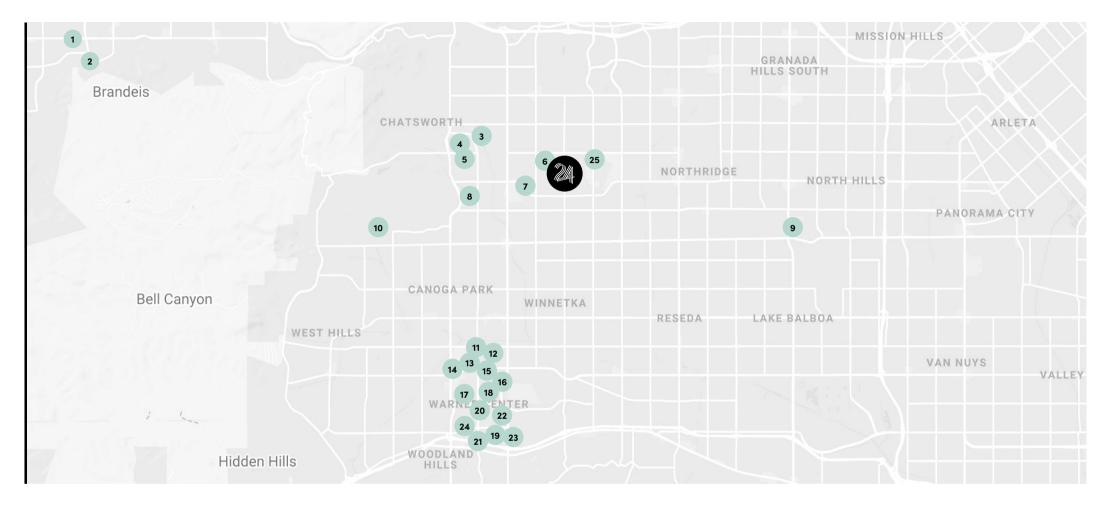

#### 7. CHATSWORTH CHARTER HIGH SCHOOL

6. PHILIPS GRADUATE UNIVERSITY

5. SUPERIOR STREET ELEMENTARY SCHOOL

4. UNIVERSITY OF WEST LA

3. CALIFORNIA LUTHERAN UNIVERSITY

2. PIERCE COLLEGE

**EDUCATION** 

1. CALIFORNIA STATE UNIVERSITY, NORTHRIDGE

### MAJOR EMPLOYERS

| 1. MEGGITT SAFETY SYSTEMS    | 8. INTERAMERICAN MOTOR CORP. | 15. BLUE SHIELD OF CALIFORNIA   | 22. ANTHEM BLUE CROSS                   |
|------------------------------|------------------------------|---------------------------------|-----------------------------------------|
| 2. TOPCO WHOLESALE           | 9. REGAL MEDICAL GROUP       | 16. PANAVISION                  | 23. KAISER PERMANENTE                   |
| 3. NOBLE HOME FURNISHING     | 10. PHARMAVITE               | <b>17.</b> AIG                  | 24. ACCOUNTING PRINCIPALS               |
| 4. THE FOAM SHOP             | 11. BLACKLINE SYSTEMS INC.   | 18. ZENITH NATIONAL INSURANCE   | 25. NORTHROP GRUMMAN INNOVATION SYSTEMS |
| 5. SYNEAR FOOD HOLDINGS      | 12. CATALINA YACHTS          | 19. UNIVERSAL MUSIC GROUP       |                                         |
| 6. ONTIC ENGINEERING AND MA. | 13. FIDELITY INVESTMENTS     | 20. VIKING RIVER CRUISES INC.   |                                         |
| 7. ARMORCAST PRODUCTS CO.    | 14. FARMERS INSURANCE        | 21. POMS & ASSOCIATES INSURANCE |                                         |
|                              |                              |                                 |                                         |

### **CHATSWORTH AMENITIES**

| 1. MGA ENTERTAINMENT INC.                                                                                                                      | 20. THE HOME DEPOT                                                                                                                                                     |  |
|------------------------------------------------------------------------------------------------------------------------------------------------|------------------------------------------------------------------------------------------------------------------------------------------------------------------------|--|
| 2. THE HABIT BURGUER GRILL                                                                                                                     | 21. UNCLE ERNIE'S PIZZA                                                                                                                                                |  |
| 3. STONEFIRE GRILL, POQUITO MAS                                                                                                                | <b>22.</b> ZPIZZA                                                                                                                                                      |  |
| 4. MENCHIE'S FROZEN YOGURT                                                                                                                     | <b>23.</b> PETCO                                                                                                                                                       |  |
| 5. BRENT'S DELI NORTHDRIGE                                                                                                                     | 24. GEN KOREAN BBQ HOUSE                                                                                                                                               |  |
| <b>6.</b> NORTHRIDGE FASHION CENTER<br>Dave & Busters, California Pizza Kitchen,<br>Yardhouse, Potato Corner, See's Candies,<br>Ben & Jerri's. | <b>25.</b> WESTFIELD TOPANGA WOODLAND HILLS<br>Afters Ice Cream, Blaze Pizza, CAVA, Carving<br>Board, Il Fornaio, Gyu-Kaku, Pressed, Sweefin,<br>Susie Cakes, Katsu-ya |  |
| 7. THE STAND                                                                                                                                   | 26. DOUGH GRIL PLAZA                                                                                                                                                   |  |
| 8. BOB'S BIG BAY                                                                                                                               | 27. URBANE CAFE                                                                                                                                                        |  |
| 9. HANDEL'S HOMEMADE ICE CREAM                                                                                                                 | 28. DOG HAUS                                                                                                                                                           |  |
| 10. PANERA BREAD                                                                                                                               | 29. DAVE'S HOT CHICKEN                                                                                                                                                 |  |
| <b>11.</b> IHOP                                                                                                                                | <b>30.</b> NORTHERN CAFE                                                                                                                                               |  |
| 12. IN-N-OUT BURGER                                                                                                                            | 31. RITE AID                                                                                                                                                           |  |
| 13. THE VINEYARDS AT PORTER RANCH                                                                                                              | 32. WIENERSCHNITZEL                                                                                                                                                    |  |
| Whole Foods, Lure Fish House, Chipotle, Finney's<br>Crafthouse & Kitchen, Peet's Coffee, Patxi's Pizza,                                        | 33. MYUNGIN DUMPLINGS                                                                                                                                                  |  |
| Silverlake Ramen, Ulta Beauty, AMC Theaters.                                                                                                   | 34. A&W SEAFOOD RESTAURANT                                                                                                                                             |  |
| 14. STARBUCKS                                                                                                                                  | 35. ORANGETHEORY FITNESS                                                                                                                                               |  |
| 15. BEST BUY                                                                                                                                   | <b>36.</b> PACIFIC WINNETKA 12 & XD                                                                                                                                    |  |
| 16. CALIFORNIA CHICKEN CAFE                                                                                                                    | 37. TARGET                                                                                                                                                             |  |
| 17. YOGURTLAND                                                                                                                                 | 38. LOWE'S HOME IMPROVEMENT                                                                                                                                            |  |
| 18. CRUNCH FITNESS                                                                                                                             | <b>39.</b> COSTCO                                                                                                                                                      |  |
| <b>19.</b> CVS                                                                                                                                 | 40. KNOHL'S                                                                                                                                                            |  |