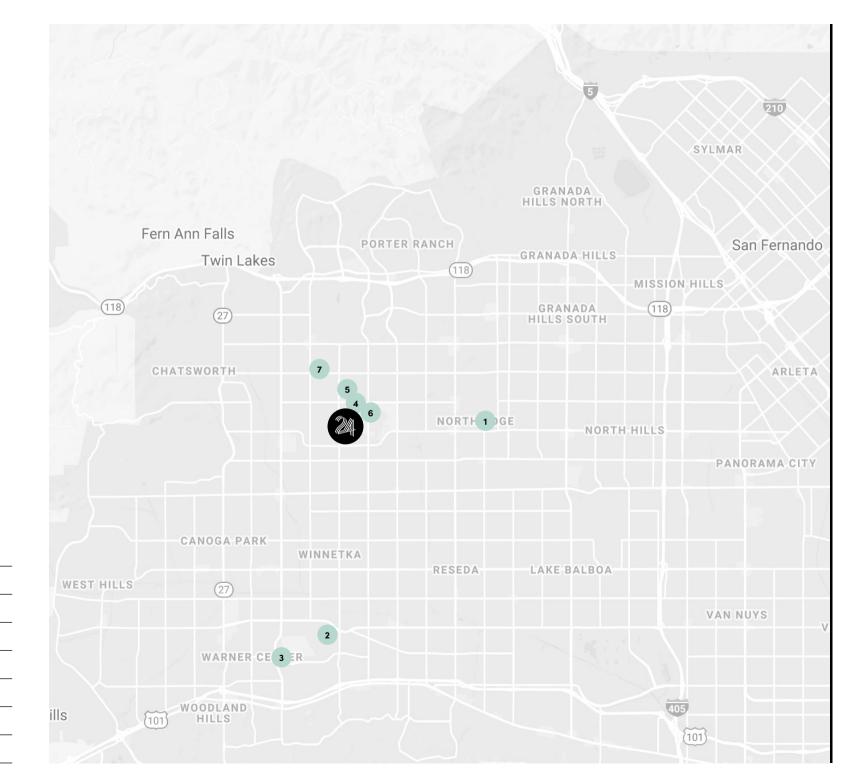

#### 7. CHATSWORTH CHARTER HIGH SCHOOL

6. PHILIPS GRADUATE UNIVERSITY

5. SUPERIOR STREET ELEMENTARY SCHOOL

4. UNIVERSITY OF WEST LA

3. CALIFORNIA LUTHERAN UNIVERSITY

2. PIERCE COLLEGE

**EDUCATION** 

1. CALIFORNIA STATE UNIVERSITY, NORTHRIDGE

### MAJOR EMPLOYERS

| 1. MEGGITT SAFETY SYSTEMS    | 8. INTERAMERICAN MOTOR CORP. | 15. BLUE SHIELD OF CALIFORNIA   | 22. ANTHEM BLUE CROSS                   |
|------------------------------|------------------------------|---------------------------------|-----------------------------------------|
| 2. TOPCO WHOLESALE           | 9. REGAL MEDICAL GROUP       | 16. PANAVISION                  | 23. KAISER PERMANENTE                   |
| 3. NOBLE HOME FURNISHING     | 10. PHARMAVITE               | <b>17.</b> AIG                  | 24. ACCOUNTING PRINCIPALS               |
| 4. THE FOAM SHOP             | 11. BLACKLINE SYSTEMS INC.   | 18. ZENITH NATIONAL INSURANCE   | 25. NORTHROP GRUMMAN INNOVATION SYSTEMS |
| 5. SYNEAR FOOD HOLDINGS      | 12. CATALINA YACHTS          | 19. UNIVERSAL MUSIC GROUP       |                                         |
| 6. ONTIC ENGINEERING AND MA. | 13. FIDELITY INVESTMENTS     | 20. VIKING RIVER CRUISES INC.   |                                         |
| 7. ARMORCAST PRODUCTS CO.    | 14. FARMERS INSURANCE        | 21. POMS & ASSOCIATES INSURANCE |                                         |
|                              |                              |                                 |                                         |

### **CHATSWORTH AMENITIES**

| 1. MGA ENTERTAINMENT INC.                                                                                                                      | 20. THE HOME DEPOT                                                                                                                                                     |  |
|------------------------------------------------------------------------------------------------------------------------------------------------|------------------------------------------------------------------------------------------------------------------------------------------------------------------------|--|
| 2. THE HABIT BURGUER GRILL                                                                                                                     | 21. UNCLE ERNIE'S PIZZA                                                                                                                                                |  |
| 3. STONEFIRE GRILL, POQUITO MAS                                                                                                                | <b>22.</b> ZPIZZA                                                                                                                                                      |  |
| 4. MENCHIE'S FROZEN YOGURT                                                                                                                     | <b>23.</b> PETCO                                                                                                                                                       |  |
| 5. BRENT'S DELI NORTHDRIGE                                                                                                                     | 24. GEN KOREAN BBQ HOUSE                                                                                                                                               |  |
| <b>6.</b> NORTHRIDGE FASHION CENTER<br>Dave & Busters, California Pizza Kitchen,<br>Yardhouse, Potato Corner, See's Candies,<br>Ben & Jerri's. | <b>25.</b> WESTFIELD TOPANGA WOODLAND HILLS<br>Afters Ice Cream, Blaze Pizza, CAVA, Carving<br>Board, Il Fornaio, Gyu-Kaku, Pressed, Sweefin,<br>Susie Cakes, Katsu-ya |  |
| 7. THE STAND                                                                                                                                   | 26. DOUGH GRIL PLAZA                                                                                                                                                   |  |
| 8. BOB'S BIG BAY                                                                                                                               | 27. URBANE CAFE                                                                                                                                                        |  |
| 9. HANDEL'S HOMEMADE ICE CREAM                                                                                                                 | 28. DOG HAUS                                                                                                                                                           |  |
| 10. PANERA BREAD                                                                                                                               | 29. DAVE'S HOT CHICKEN                                                                                                                                                 |  |
| <b>11.</b> IHOP                                                                                                                                | <b>30.</b> NORTHERN CAFE                                                                                                                                               |  |
| 12. IN-N-OUT BURGER                                                                                                                            | 31. RITE AID                                                                                                                                                           |  |
| 13. THE VINEYARDS AT PORTER RANCH                                                                                                              | 32. WIENERSCHNITZEL                                                                                                                                                    |  |
| Whole Foods, Lure Fish House, Chipotle, Finney's<br>Crafthouse & Kitchen, Peet's Coffee, Patxi's Pizza,                                        | 33. MYUNGIN DUMPLINGS                                                                                                                                                  |  |
| Silverlake Ramen, Ulta Beauty, AMC Theaters.                                                                                                   | 34. A&W SEAFOOD RESTAURANT                                                                                                                                             |  |
| 14. STARBUCKS                                                                                                                                  | 35. ORANGETHEORY FITNESS                                                                                                                                               |  |
| 15. BEST BUY                                                                                                                                   | <b>36.</b> PACIFIC WINNETKA 12 & XD                                                                                                                                    |  |
| 16. CALIFORNIA CHICKEN CAFE                                                                                                                    | 37. TARGET                                                                                                                                                             |  |
| 17. YOGURTLAND                                                                                                                                 | 38. LOWE'S HOME IMPROVEMENT                                                                                                                                            |  |
| 18. CRUNCH FITNESS                                                                                                                             | <b>39.</b> COSTCO                                                                                                                                                      |  |
| <b>19.</b> CVS                                                                                                                                 | 40. KNOHL'S                                                                                                                                                            |  |