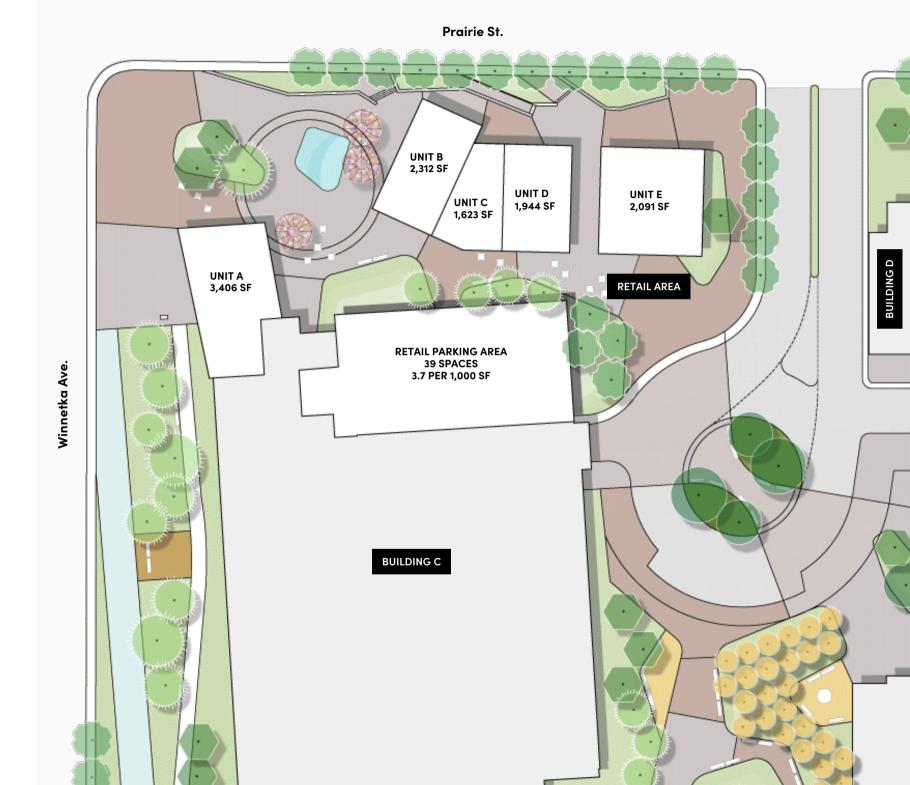

# CAMPUS SITE PLAN

24 ACRES 4 BUILDINGS

Winnetka Ave.

RETAIL AREA

5 UNITS DINING PLAZA PARKING

# **UNIT A** 3,046 SF

# **UNIT B** 2,312 SF

-

# **UNIT C** 1,623 SF

# **UNIT D** 1944 SF

# **UNIT E** 2,091 SF