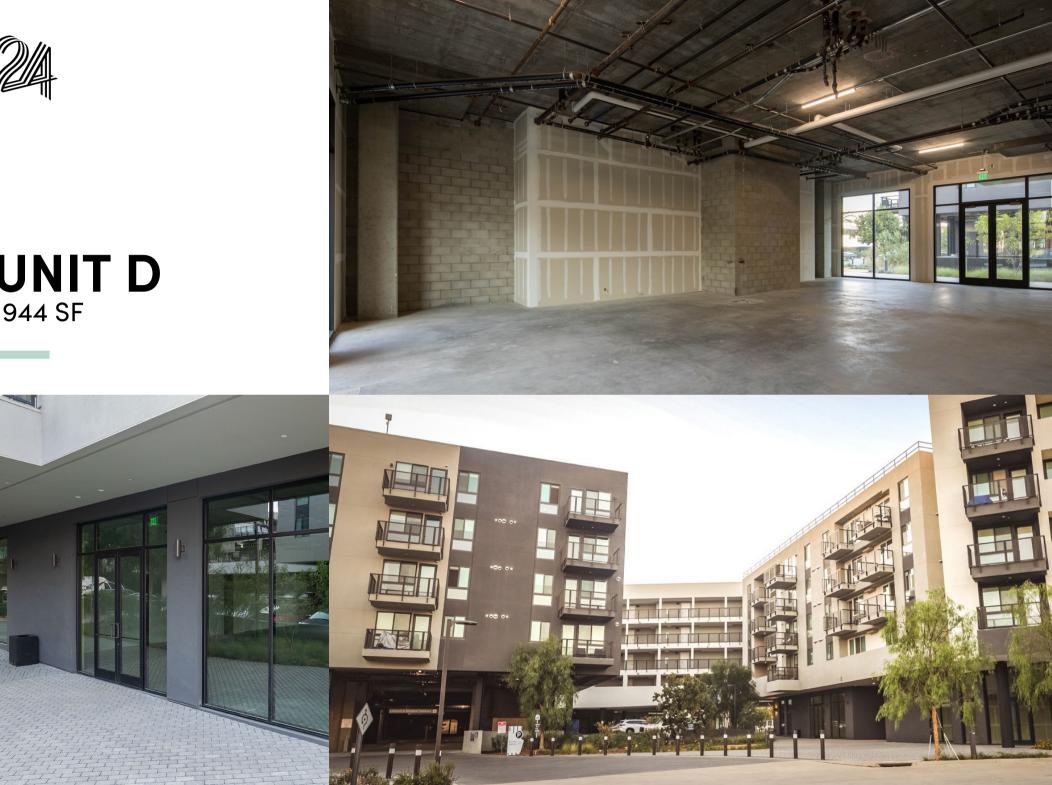

ARKING RATIO 3.7 PER 1,000 SF

| R |  |
|---|--|

**1 MILE AWAY** from shuttles to & from CSUN & Pierce College.

**7 MINS. AWAY** away from the Metrolink Station.



## COMMUNITY AMENITIES

Weekly fresh farmers market on the citrus grove, village green for outdoor movies, bamboo forest.





## APARTMENT AMENITIES

Pool, Clubhouse, Fitness Center, Spa/Hot Tub, Sauna, Steam Room, DOLBY ATMOS Movie Theatre, iPad integration (to order food), Bowling Alley, Rock Climbing Wall, Preschool, UFC Octagon, Basketball Court, Mani/Pedi Room, BBQ/Picnic Area, Sunrise & Sunset Deck.









# CAMPUS SITE PLAN

24 ACRES 4 BUILDINGS



Winnetka Ave.



RETAIL AREA

5 UNITS DINING PLAZA PARKING





# **UNIT A** 3,046 SF





# **UNIT B** 2,312 SF

-



# **UNIT C** 1,623 SF







# **UNIT D** 1944 SF





# **UNIT E** 2,091 SF

# EP. Í



### **2021 AREADEMOGRAPHICS**

| BUSINESS                          |                    | EMPLOYEES         |                        |
|-----------------------------------|--------------------|-------------------|------------------------|
| 1 MILE                            | 1,785              | 1 MILE            | 23,622                 |
| 3 MILES                           | 10,799             | 3 MILES           | 101,456                |
| 5 MILES                           | 24,635             | 5 MILES           | 212,282                |
| AVERAGE INCOME                    |                    | HOUSEHOLDS        |                        |
| 1 MILE                            | \$90,007           | 1 MILE            | 4,413                  |
| 3