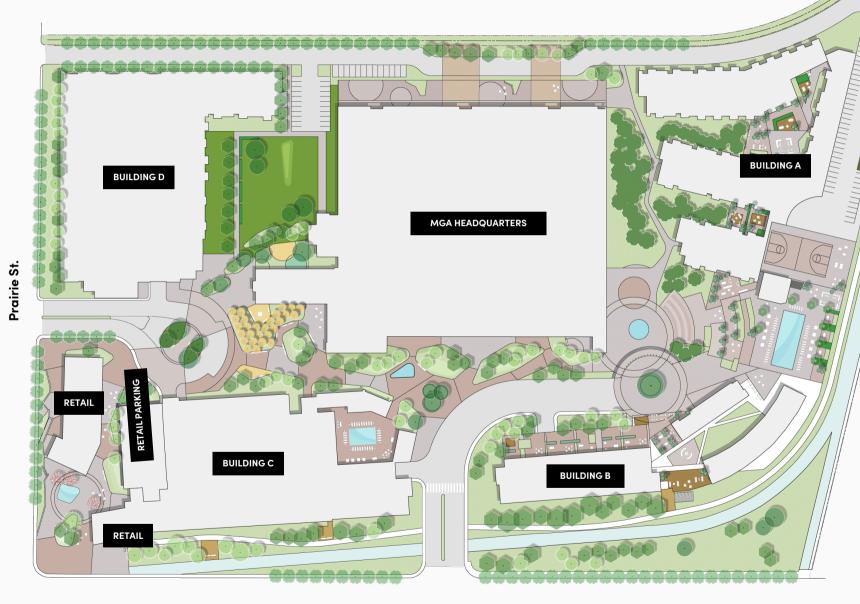

# CAMPUS SITE PLAN

24 ACRES 4 BUILDINGS

Winnetka Ave.

RETAIL AREA

5 UNITS DINING PLAZA PARKING