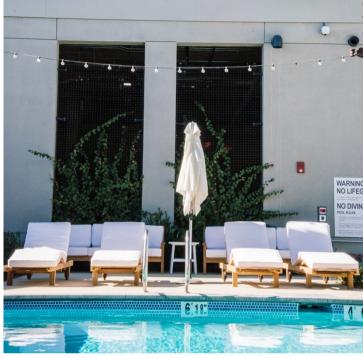

## APARTMENT AMENITIES

Pool, Clubhouse, Fitness Center, Spa/Hot Tub, Sauna, Steam Room, DOLBY ATMOS Movie Theatre, iPad integration (to order food), Bowling Alley, Rock Climbing Wall, Preschool, UFC Octagon, Basketball Court, Mani/Pedi Room, BBQ/Picnic Area, Sunrise & Sunset Deck.