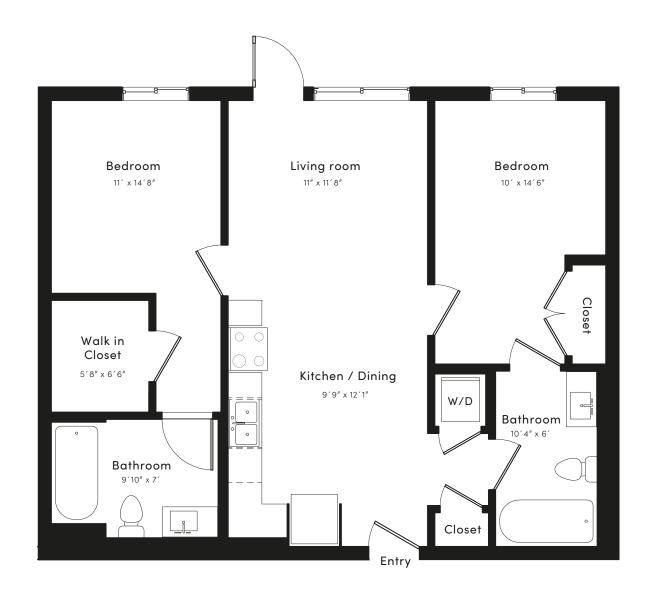

## UNIT 129 2 Bedrooms 2 Bathrooms

922 Sq.Ft.





ੰ





ۍ کې ۲

## 9254 Winnetka Ave. Chatsworth 91311 | 818.284.4793 live@the24.com | www.the24.com

ALL AREA CALCULATIONS AND DIMENSIONS SHOWN ON THE ABOVE SCHEMATIC LAYOUTS ARE ESTIMATES AND PROJECTIONS ONLY PRIOR TO UNIT CONSTRUCTION PREPARED FOR MARKETING PURPOSES AND ARE THEREFORE SUBJECT TO VARIATION OR CHANGE DURING CONSTRUCTION AND AT ANY TIME WITHOUT NOTICE AT THE SOLE DISCRETION OF THE DEVELOPER. SUCH PLANS MAY NOT BE RELIED UPON AND MAY NOT BE CONSTRUCTED AS A REPRESENTATION OR WARRANTY OF ANY KIND BY THE DEVELOPER, THE 24, UNCOMMON DEVELOPERS OR ANY AGENT OF ANY OF THE FOREGOING.