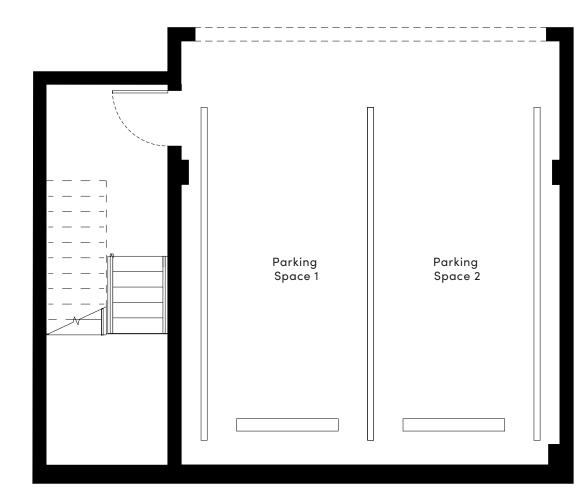

UNIT 202 2 Bedrooms 2 Bathrooms 1 Powderoom 2 Parking Spaces

1551 Sq.Ft.

宜

N

## 9200 Winnetka Ave., Chatsworth 91311, CA | 818.284.4793 live@the24.com | www.the24.com

ALL AREA CALCULATIONS AND DIMENSIONS SHOWN ON THE ABOVE SCHEMATIC LAYOUTS ARE ESTIMATES AND PROJECTIONS ONLY PRIOR TO UNIT CONSTRUCTION PREPARED FOR MARKETING PURPOSES AND ARE THEREFORE SUBJECT TO VARIATION OR CHANGE DURING CONSTRUCTION AND AT ANY TIME WITHOUT NOTICE AT THE SOLE DISCRETION OF THE DEVELOPER. SUCH PLANS MAY NOT BE RELIED UPON AND MAY NOT BE CONSTRUED AS A REPRESENTATION OR WARRANTY OF ANY KIND BY THE DEVELOPER, THE 24, UNCOMMON DEVELOPERS OR ANY AGENT OF ANY OF THE FOREGOING.