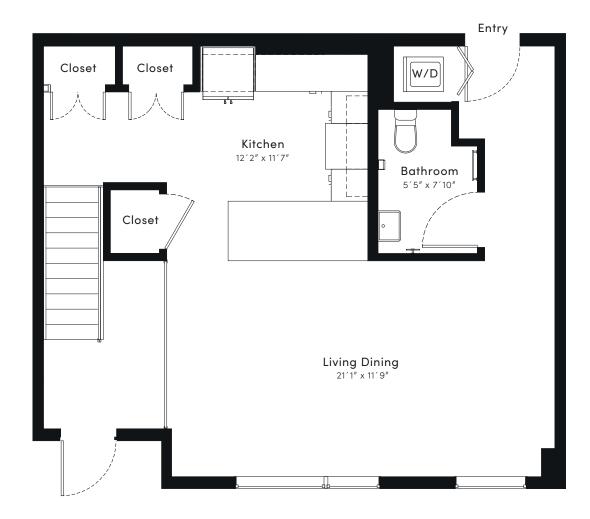

UNIT 202 2 Bedrooms 2 Bathrooms 1 Powderoom 2 Parking Spaces

1551 Sq.Ft.

Winnetka Ave.

宜

## 9200 Winnetka Ave., Chatsworth 91311, CA | 818.284.4793 live@the24.com | www.the24.com

ALL AREA CALCULATIONS AND DIMENSIONS SHOWN ON THE ABOVE SCHEMATIC LAYOUTS ARE ESTIMATES AND PROJECTIONS ONLY PRIOR TO UNIT CONSTRUCTION PREPARED FOR MARKETING PURPOSES AND ARE THEREFORE SUBJECT TO VARIATION OR CHANGE DURING CONSTRUCTION AND AT ANY TIME WITHOUT NOTICE AT THE SOLE DISCRETION OF THE DEVELOPER. SUCH PLANS MAY NOT BE RELIED UPON AND MAY NOT BE CONSTRUED AS A REPRESENTATION OR WARRANTY OF ANY KIND BY THE DEVELOPER, THE 24, UNCOMMON DEVELOPERS OR ANY AGENT OF ANY OF THE FOREGOING.