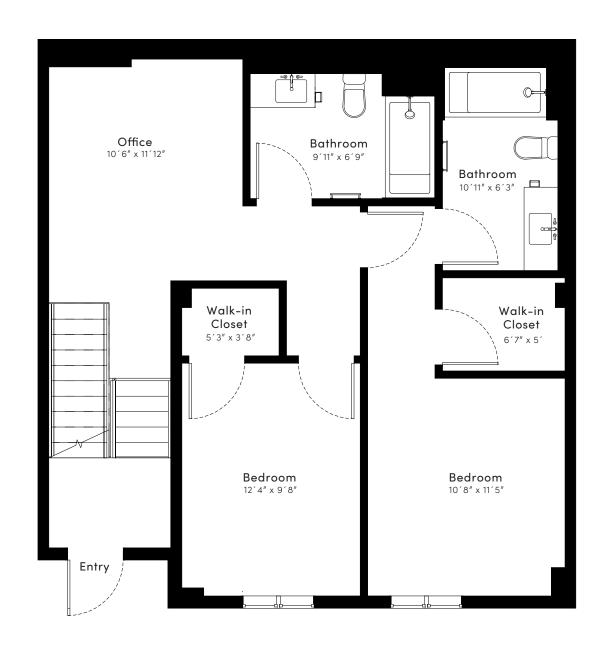

UNIT 202 2 Bedrooms 2 Bathrooms 1 Powderoom 2 Parking Spaces

1551 Sq.Ft.

Winnetka Ave.

宜

## 9200 Winnetka Ave., Chatsworth 91311, CA | 818.284.4793 live@the24.com | www.the24.com

ALL AREA CALCULATIONS AND DIMENSIONS SHOWN ON THE ABOVE SCHEMATIC LAYOUTS ARE ESTIMATES AND PROJECTIONS ONLY PRIOR TO UNIT CONSTRUCTION PREPARED FOR MARKETING PURPOSES AND ARE THEREFORE SUBJECT TO VARIATION OR CHANGE DURING CONSTRUCTION AND AT ANY TIME WITHOUT NOTICE AT THE SOLE DISCRETION OF THE DEVELOPER. SUCH PLANS MAY NOT BE RELIED UPON AND MAY NOT BE CONSTRUED AS A REPRESENTATION OR WARRANTY OF ANY KIND BY THE DEVELOPER, THE 24, UNCOMMON DEVELOPERS OR ANY AGENT OF ANY OF THE FOREGOING.