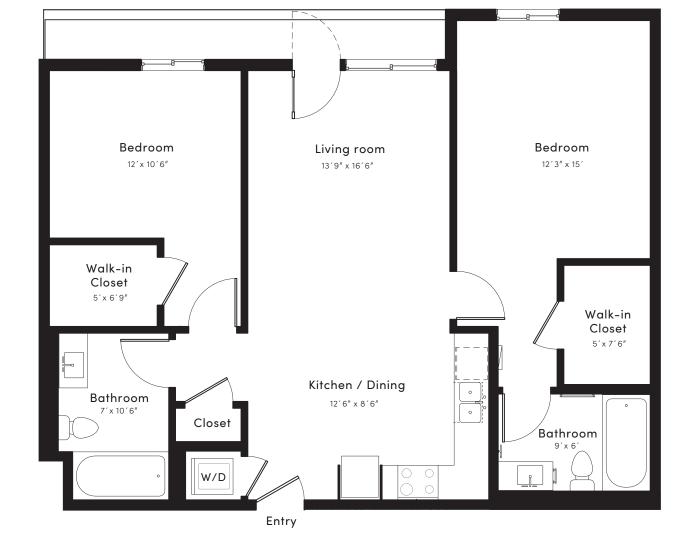

## UNIT 204 2 Bedrooms 2 Bathrooms

1,047 Sq.Ft.

Winnetka Avenue

9254 Winnetka Ave. Chatsworth 91311 | 818.284.4793 live@the24.com | www.the24.com

ALL AREA CALCULATIONS AND DIMENSIONS SHOWN ON THE ABOVE SCHEMATIC LAYOUTS ARE ESTIMATES AND PROJECTIONS ONLY PRIOR TO UNIT CONSTRUCTION PREPARED FOR MARKETING PURPOSES AND ARE THEREFORE SUBJECT TO VARIATION OR CHANGE DURING CONSTRUCTION AND AT ANY TIME WITHOUT NOTICE AT THE SOLE DISCRETION OF THE DEVELOPER. SUCH PLANS MAY NOT BE RELIED UPON AND MAY NOT BE CONSTRUED AS A REPRESENTATION OR WARRANTY OF ANY KIND BY THE DEVELOPER, THE 24, UNCOMMON DEVELOPERS OR ANY AGENT OF ANY OF THE FOREGOING.