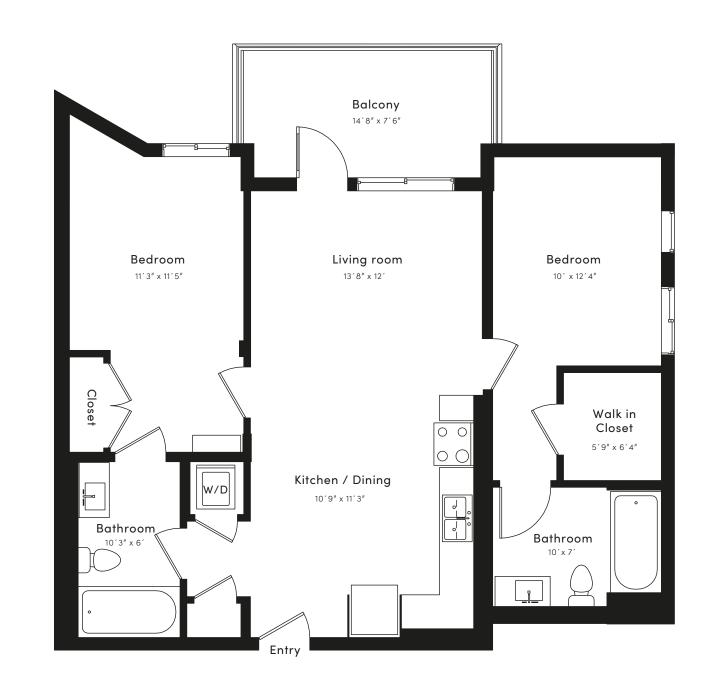

## UNIT 227 2 Bedrooms 2 Bathrooms

1,061 Sq.Ft.



ੰ

**Prairie Street** 





N

## 9254 Winnetka Ave. Chatsworth 91311 | 818.284.4793 live@the24.com | www.the24.com

ALL AREA CALCULATIONS AND DIMENSIONS SHOWN ON THE ABOVE SCHEMATIC LAYOUTS ARE ESTIMATES AND PROJECTIONS ONLY PRIOR TO UNIT CONSTRUCTION PREPARED FOR MARKETING PURPOSES AND ARE THEREFORE SUBJECT TO VARIATION OR CHANGE DURING CONSTRUCTION AND AT ANY TIME WITHOUT NOTICE AT THE SOLE DISCRETION OF THE DEVELOPER. SUCH PLANS MAY NOT BE RELIED UPON AND MAY NOT BE CONSTRUCTED AS A REPRESENTATION OR WARRANTY OF ANY KIND BY THE DEVELOPER, THE 24, UNCOMMON DEVELOPERS OR ANY AGENT OF ANY OF THE FOREGOING.