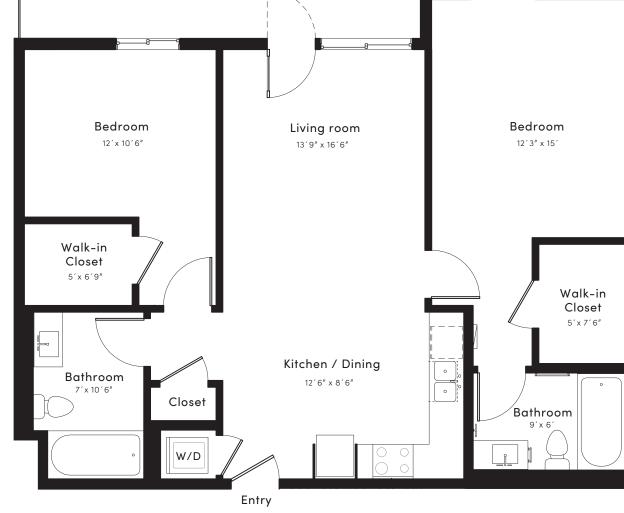

## **UNIT 325** 2 Bedrooms 2 Bathrooms

1,089 Sq.Ft.

9254 Winnetka Ave. Chatsworth 91311 | 818.284.4793 live@the24.com | www.the24.com

Winnetka Avenue

3rd Floor

ALL AREA CALCULATIONS AND DIMENSIONS SHOWN ON THE ABOVE SCHEMATIC LAYOUTS ARE ESTIMATES AND PROJECTIONS ONLY PRIOR TO UNIT CONSTRUCTION PREPARED FOR MARKETING PURPOSES AND ARE THEREFORE SUBJECT TO VARIATION OR CHANGE DURING CONSTRUCTION AND AT ANY TIME WITHOUT NOTICE AT THE SOLE DISCRETION OF THE DEVELOPER. SUCH PLANS MAY NOT BE RELIED UPON AND MAY NOT BE CONSTRUED AS A REPRESENTATION OR WARRANTY OF ANY KIND BY THE DEVELOPER, THE 24, UNCOMMON DEVELOPERS OR ANY AGENT OF ANY OF THE FOREGOING.