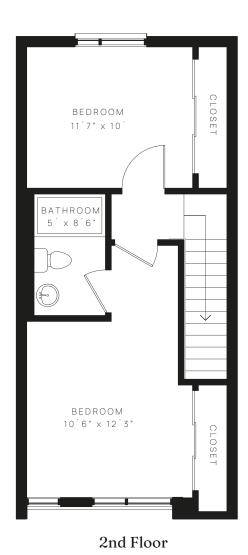

Unit **107** 2 Bedrooms 2 Bathrooms

WORK AREA: 185 SF UNIT AREA: 978 SF

1901 Blake Ave, Elysian Valley, Los Angeles, CA 90039 | 818.284.4793 live@blakelofts.com | www.blakelofts.com

www.uncommondevelopers.com