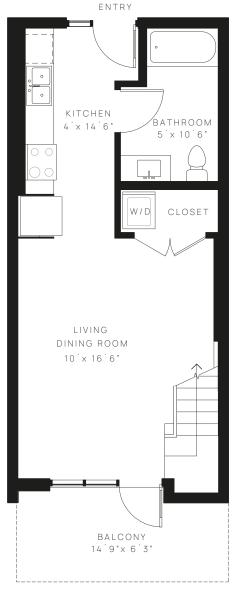

Unit **107** 2 Bedrooms 2 Bathrooms

WORK AREA: 185 SF UNIT AREA: 978 SF

1901 Blake Ave, Elysian Valley, Los Angeles, CA 90039 | 818.284.4793 live@blakelofts.com | www.blakelofts.com

www.uncommondevelopers.com

1st Floor