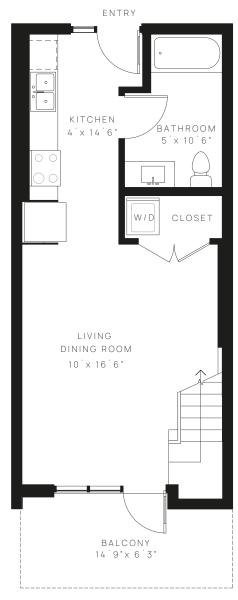

Design, Sense & Community

109

2 Bedrooms 2 Bathrooms

WORK AREA: 185 SF UNIT AREA: 978 SF

1901 Blake Ave, Elysian Valley, Los Angeles, CA 90039 | 818.284.4793 live@blakelofts.com | www.blakelofts.com

www.uncommondevelopers.com