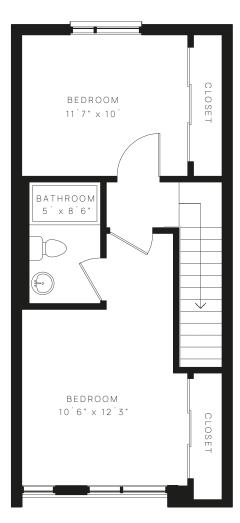

Design, Sense & Community

109

2 Bedrooms 2 Bathrooms

WORK AREA: 185 SF UNIT AREA: 978 SF

1901 Blake Ave, Elysian Valley, Los Angeles, CA 90039 | 818.284.4793 live@blakelofts.com | www.blakelofts.com

www.uncommondevelopers.com

1st Floor

2nd Floor