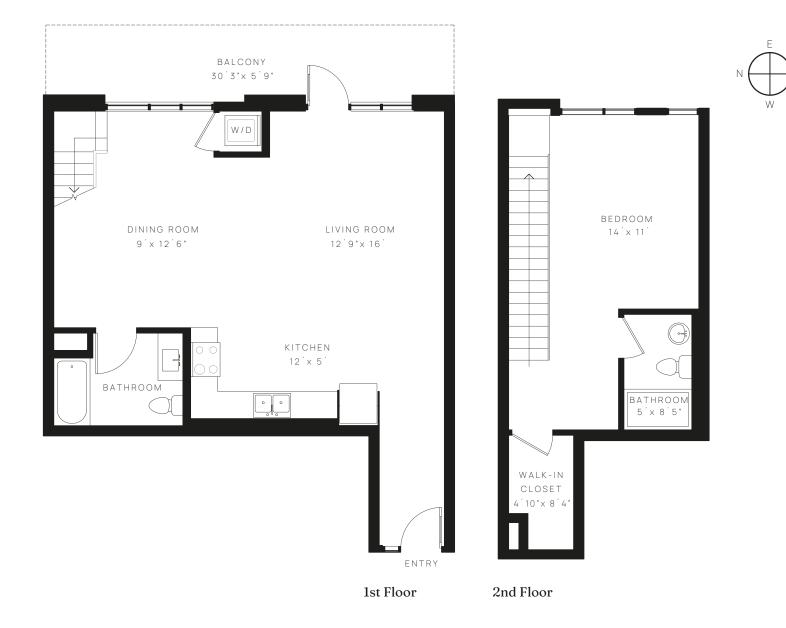

## Unit 115 1 Bedroom 2 Bathrooms

WORK AREA: 290 SF UNIT AREA: 1175 SF

1901 Blake Ave, Elysian Valley, Los Angeles, CA 90039 | 818.284.4793 live@blakelofts.com | www.blakelofts.com

www.uncommondevelopers.com

ALL AREA CALCULATIONS AND DIMENSIONS SHOWN ON THE ABOVE SCHEMATIC LAYOUTS ARE BESTIMATES. AND PROLECTIONS ONLY PRIOR TO UNIT CONSTRUCTION PREPARED FOR MARKETING PUPPOSES AND ARE THEREFORE SUBJECT TO VARIATION OR CHANGE DURING CONSTRUCTION AND AT ANY TIME WITHOUT NOTICE AT THE SOLE DISCRETION OF THE DEVELOPER. SUCH PLANS MAY NOTE BE RELIED UPON AND MAY NOTE OR CENTED AS A REPRESENTATION OR WARRANTY OF ANY KIND BY THE DEVELOPER. THE 24, UNCOMMON DEVELOPERS OR ANY AGENT OF ANY OF THE TECHNOLOGY.