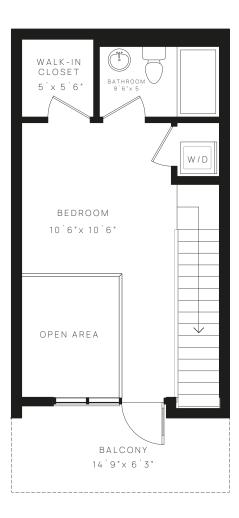

## Design, Sense & Community

Unite Type

117

1 Bedroom 2 Bathrooms

WORK AREA: 185 SF UNIT AREA: 815 SF

1901 Blake Ave, Elysian Valley, Los Angeles, CA 90039 | 818.284.4793 live@blakelofts.com | www.blakelofts.com