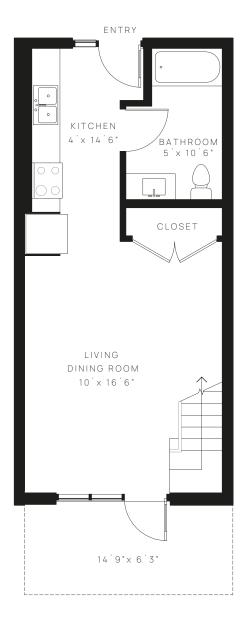

## Design, Sense & Community

Unite Type

117

1 Bedroom 2 Bathrooms

WORK AREA: 185 SF UNIT AREA: 815 SF

1901 Blake Ave, Elysian Valley, Los Angeles, CA 90039 | 818.284.4793 live@blakelofts.com | www.blakelofts.com