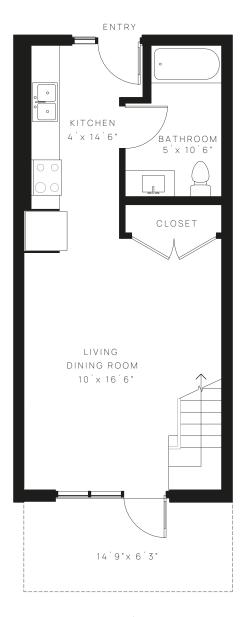

Design, Sense & Community

Unite Type

118

1 Bedroom 2 Bathrooms

WORK AREA: 185 SF UNIT AREA: 815 SF

1901 Blake Ave, Elysian Valley, Los Angeles, CA 90039 | 818.284.4793 live@blakelofts.com | www.blakelofts.com

1st Floor

2nd Floor