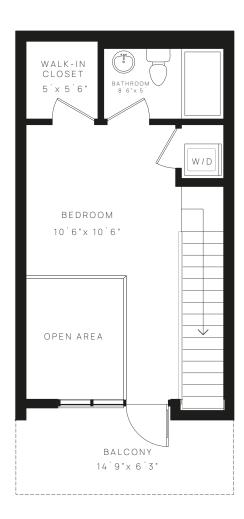

Design, Sense & Community

Unite Type

118

1 Bedroom 2 Bathrooms

WORK AREA: 185 SF UNIT AREA: 815 SF

1901 Blake Ave, Elysian Valley, Los Angeles, CA 90039 | 818.284.4793 live@blakelofts.com | www.blakelofts.com

1st Floor

2nd Floor