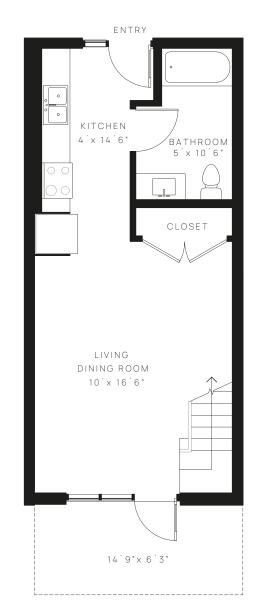

Unite Type **119** 1 Bedroom 2 Bathrooms

WORK AREA: 185 SF UNIT AREA: 815 SF

1901 Blake Ave, Elysian Valley, Los Angeles, CA 90039 I 818.284.4793 live@blakelofts.com I www.blakelofts.com

www.uncommondevelopers.com