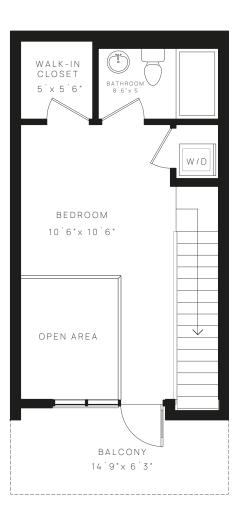

Unite Type **119** 1 Bedroom 2 Bathrooms

WORK AREA: 185 SF UNIT AREA: 815 SF

1901 Blake Ave, Elysian Valley, Los Angeles, CA 90039 I 818.284.4793 live@blakelofts.com I www.blakelofts.com

www.uncommondevelopers.com

2nd Floor