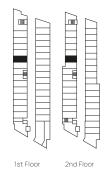

Unite Type **119** 1 Bedroom 2 Bathrooms

WORK AREA: 185 SF UNIT AREA: 815 SF





1901 Blake Ave, Elysian Valley, Los Angeles, CA 90039 I 818.284.4793 live@blakelofts.com I www.blakelofts.com



www.uncommondevelopers.com

ALL AREA CALCULATIONS AND DIMENSIONS SHOWN ON THE ABOVE SCHEMATIC LAYOUTS ARE EXEMATES AND PROJECTIONS ONLY PROR TO LINIT CONSTRUCTION/REPARED FOR MARKETING PUPPOSES AND ARE THEREFORE SUBJECT TO VARATION OR CHARGE DURING CONSTRUCTION AND AT ANY TIME WITHOUT NOTICE AT THE SOLE DISCRETION OF THE DEVELOPER SUCH PLANS MAY NOTE BE RELIED UPON AND MAY NOTE DE CONSTRUCT & A REPRESENTATION OR WARRANTY OF ANY KIND BY THE DEVELOPER. THE 24, UNCOMMON DEVELOPERS OR ANY AGENT OF MY OF THE FOREGOMS.





2nd Floor