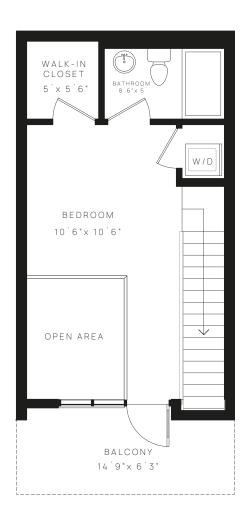

Design, Sense & Community

Unite Type

125

1 Bedroom 2 Bathrooms

WORK AREA: 185 SF UNIT AREA: 815 SF

1901 Blake Ave, Elysian Valley, Los Angeles, CA 90039 | 818.284.4793 live@blakelofts.com | www.blakelofts.com