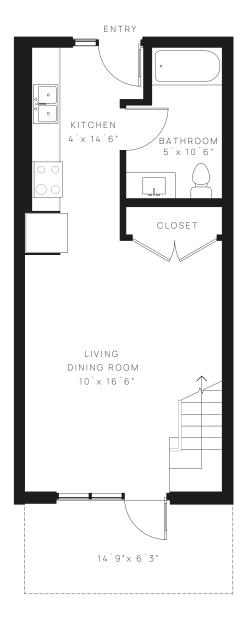

Design, Sense & Community

Unite Type

125

1 Bedroom 2 Bathrooms

WORK AREA: 185 SF UNIT AREA: 815 SF

1901 Blake Ave, Elysian Valley, Los Angeles, CA 90039 | 818.284.4793 live@blakelofts.com | www.blakelofts.com