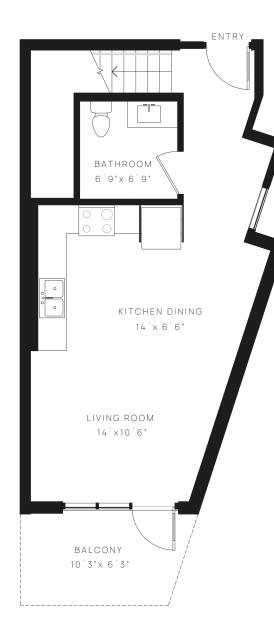

134 1 Bedroom 2 Bathrooms WORK AREA: 205 SF UNIT AREA: 945 SF

Unit

1901 Blake Ave, Elysian Valley,

Los Angeles, CA 90039 | 818.284.4793 live@blakelofts.com | www.blakelofts.com

www.uncommondevelopers.com

ALL AREA CALCULATIONS AND DIMENSIONS SHOWN ON THE ABOVE SCHEMATIC LAYOUTS ARE REFERENTIATES AND PROJECTIONS ONLY PRIOR TO UNIT CONSTRUCTION/PREPARED FOR MARKETING PURPOSES AND ARE THEREFORE SUBJECT TO VARIATION OR CHANGE DURING CONSTRUCTION AND AT ANY TIME WITHOUT NOTCE AT THE SOLE DISCRETION OF THE DEVELOPER. SUCH PLANSANT OT DE RELEVED UPON AND MAY NOT DE CONSTRUCTION AS A PRIMESENTATION OR WARRANTY OF ANY KIND BY THE DEVELOPER. THE 24, UNCOMMON DEVELOPERS OR ANY AGENT OF ANY OF THE FOREOCONG.