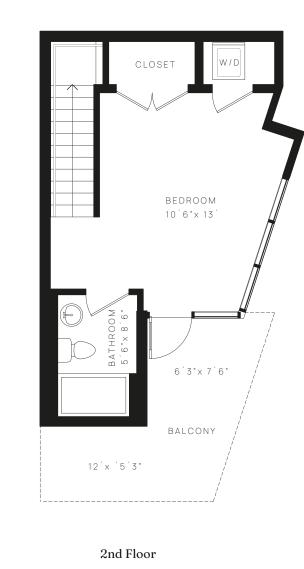

134 1 Bedroom 2 Bathrooms WORK AREA: 205 SF UNIT AREA: 945 SF

Unit

1901 Blake Ave, Elysian Valley,

Los Angeles, CA 90039 | 818.284.4793 live@blakelofts.com | www.blakelofts.com

www.uncommondevelopers.com

ALL AREA CALCULATIONS AND DIMENSIONS SHOWN ON THE ABOVE SCHEMATIC LAYOUTS ARE REFERENTIATES AND PROJECTIONS ONLY PRIOR TO UNIT CONSTRUCTION/PREPARED FOR MARKETING PURPOSES AND ARE THEREFORE SUBJECT TO VARIATION OR CHANGE DURING CONSTRUCTION AND AT ANY TIME WITHOUT NOTCE AT THE SOLE DISCRETION OF THE DEVELOPER. SUCH PLANSANT OT DE RELEVED UPON AND MAY NOT DE CONSTRUCTION AS A PRIMESENTATION OR WARRANTY OF ANY KIND BY THE DEVELOPER. THE 24, UNCOMMON DEVELOPERS OR ANY AGENT OF ANY OF THE FOREOCONG.