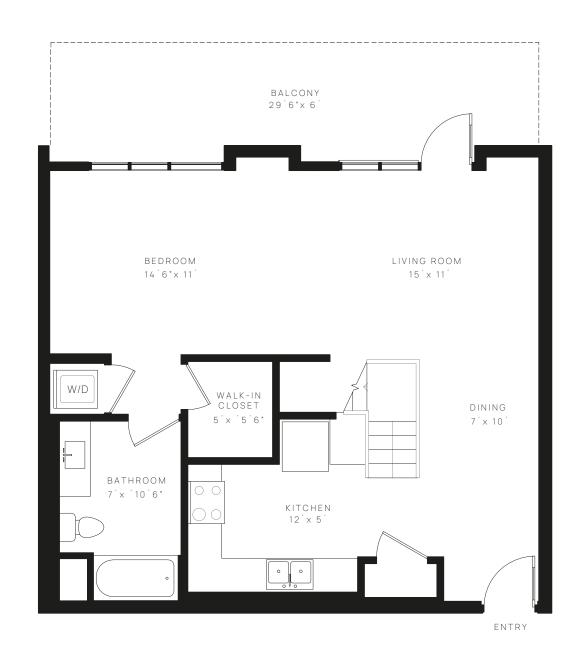

Design, Sense & Community

Unit

305

Studio 1 Bathroom

WORK AREA: 245 SF UNIT AREA: 795 SF

1901 Blake Ave, Elysian Valley, Los Angeles, CA 90039 | 818.284.4793 live@blakelofts.com|www.blakelofts.com

UNC?

www.uncommondevelopers.com

## Design, Sense & Community

Unit

305
Studio
1 Bathroom

WORK AREA: 245 SF UNIT AREA: 795 SF

3rd Floor Terrace

1901 Blake Ave, Elysian Valley, Los Angeles, CA 90039 | 818.284.4793 live@blakelofts.com|www.blakelofts.com