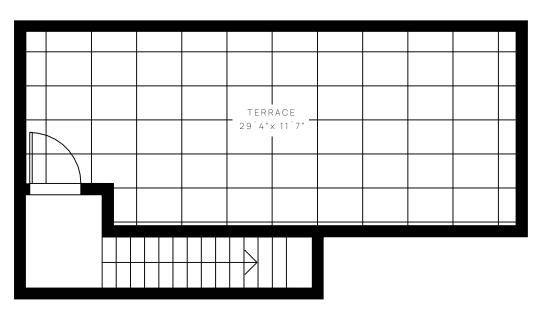

## Design, Sense & Community

Unit

305
Studio
1 Bathroom

WORK AREA: 245 SF UNIT AREA: 795 SF

3rd Floor Terrace

1901 Blake Ave, Elysian Valley, Los Angeles, CA 90039 | 818.284.4793 live@blakelofts.com|www.blakelofts.com

www.uncommondevelopers.com

ALL AREA CALCULATIONS AND DIMENSIONS SHOWN ON THE ABOVE SCHEMATIC LAYOUTS ARE IMM ESTIMATES AND PROJECTIONS ONLY PRIOR TO UNIT CONSTRUCTIONPREPARED FOR MARKETING PURPOSES AND ARE THEREFORE SUBJECT TO VARIATION OR CHANGE DURING CONSTRUCTION AND THAT ANY TIME WITHOUT NOTICE AT THE SOLE DISCRETION OF THE DEVELOPER. SUCH PLANS MAY NOT BE RELIED LIVON AND MAY NOT BE CONSTRUED AS A REPRESENTATION OR WARRANTLY OF ANY KIND BY THE DEVELOPER, THE 24, UNCOMMON DEVELOPERS OR ANY AGENT OF ANY OF THE FOREGOING.

Terrace