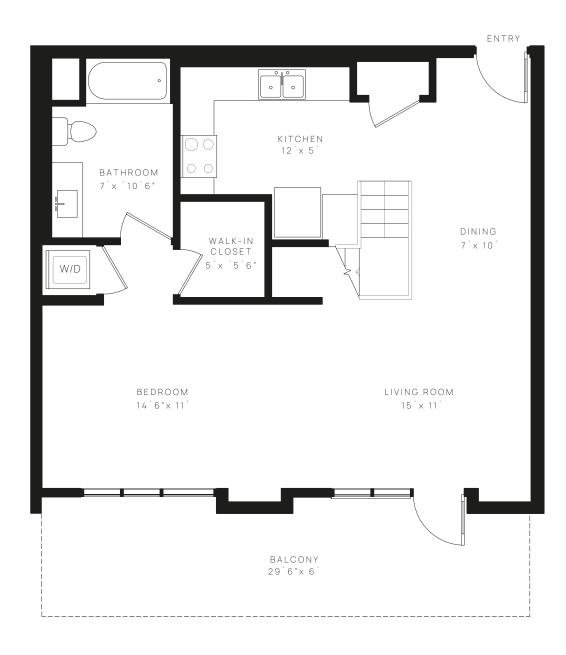

## Design, Sense & Community

Unit

306

Studio 1 Bathroom

WORK AREA: 245 SF UNIT AREA: 795 SF

1901 Blake Ave, Elysian Valley, Los Angeles, CA 90039 | 818.284.4793 live@blakelofts.com|www.blakelofts.com

UNC?

www.uncommondevelopers.com

## Design, Sense & Community

Unit 306 Studio 1 Bathroom

> WORK AREA: 245 SF UNIT AREA: 795 SF

1901 Blake Ave, Elysian Valley, Los Angeles, CA 90039 | 818.284.4793 live@blakelofts.com | www.blakelofts.com