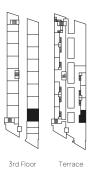

## Design, Sense & Community

Unit

306

Studio 1 Bathroom

WORK AREA: 245 SF UNIT AREA: 795 SF





1901 Blake Ave, Elysian Valley, Los Angeles, CA 90039 | 818.284.4793 live@blakelofts.com|www.blakelofts.com

UNC?

www.uncommondevelopers.com

ALL AREA CALCULATIONS AND DIMENSIONS SHOWN ON THE ABOVE SCHEMATIC LAYOUTS ARE MAD ESTIMATES AND PROJECTIONS ONLY PRIOR TO UNIT CONSTRUCTION/PREPARED FOR MARKETING PURPOSES AND ARE THEREFORE SUBJECT TO WARRITON OR CHAMBE OF UNITS CONSTRUCTION AND AT ANY TIME WITHOUT NOTICE AT THE SOLE DISCRETION OF THE DEVELOPER. SUCH PLANS MAY NOT BE RELED UPON MOW MY NOT BE ONSTRUCKED AS A PREPERSINATION OR WARRANTY OF ANY KIND BY THE DEVELOPER, THE 24, UNCOMMON DEVELOPERS OR ANY AGENT OF ANY OF THE FOREGOING.







## Design, Sense & Community

Unit 306 Studio 1 Bathroom

> WORK AREA: 245 SF UNIT AREA: 795 SF





1901 Blake Ave, Elysian Valley, Los Angeles, CA